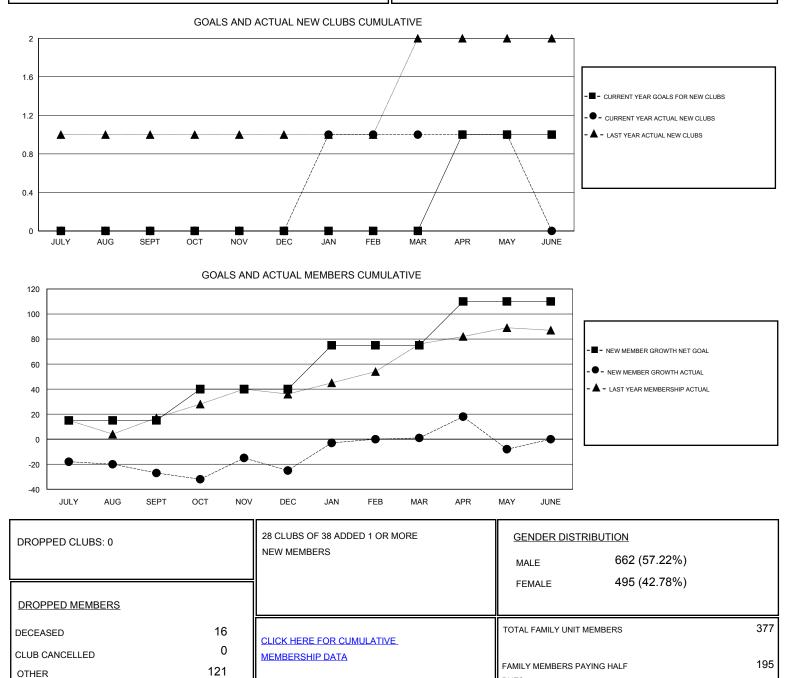

## LOCATION NEW HAMPSHIRE

GMT CA

| Clubs                 |               |           |               | Members               |                                                                |                                                              |                                                    |
|-----------------------|---------------|-----------|---------------|-----------------------|----------------------------------------------------------------|--------------------------------------------------------------|----------------------------------------------------|
| RESULTS FOR 2016-2017 |               |           |               | RESULTS FOR 2016-2017 |                                                                |                                                              |                                                    |
| QUARTER               | NEW CLUB GOAL | NEW CLUBS | DROPPED CLUBS | QUARTER               | NEW MEMBER GROWTH<br>NET GOAL (not reinstated<br>or transfers) | NEW MEMBER<br>GROWTH ACTUAL (not<br>reinstated or transfers) | DROPPED<br>MEMBERS ACTUAL<br>(including transfers) |
| JULY/AUG/SEPT         | 0             | 0         | 0             | JULY/AUG/SEPT         | 15                                                             | 19                                                           | 46                                                 |
| OCT/NOV/DEC           | 0             | 0         | 0             | OCT/NOV/DEC           | 25                                                             | 37                                                           | 35                                                 |
| JAN/FEB/MAR           | 0             | 1         | 0             | JAN/FEB/MAR           | 35                                                             | 48                                                           | 22                                                 |
| APR/MAY/JUNE          | 1             | 0         | 0             | APR/MAY/JUNE          | 35                                                             | 25                                                           | 34                                                 |

TOTAL

137

DUES